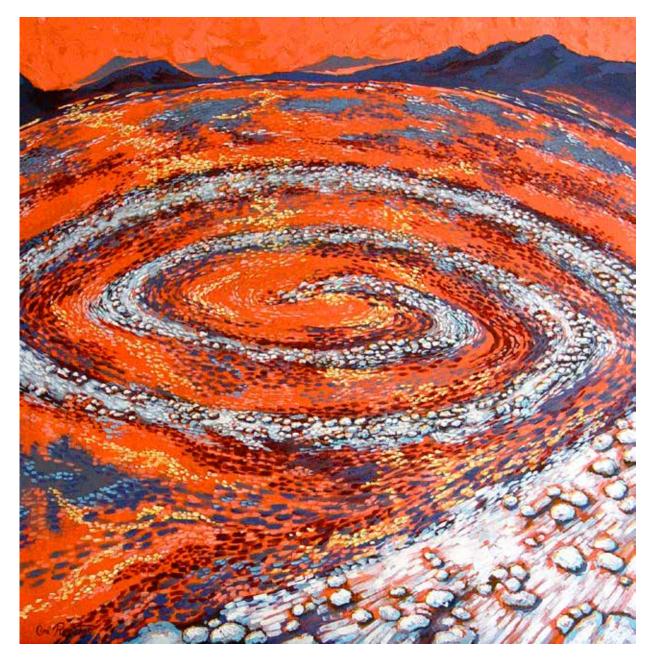

**The Cost** mixed media on board (wired & ready to hang) 24 x 16 inches

E People (on B street)
acrylic on board (in gold frame, wired & ready to hang)
16 x 12 inches

**Spiral Jetty** mixed media on board (in deep gallery frame, wired & ready to hang)  $24 \times 24$  inches