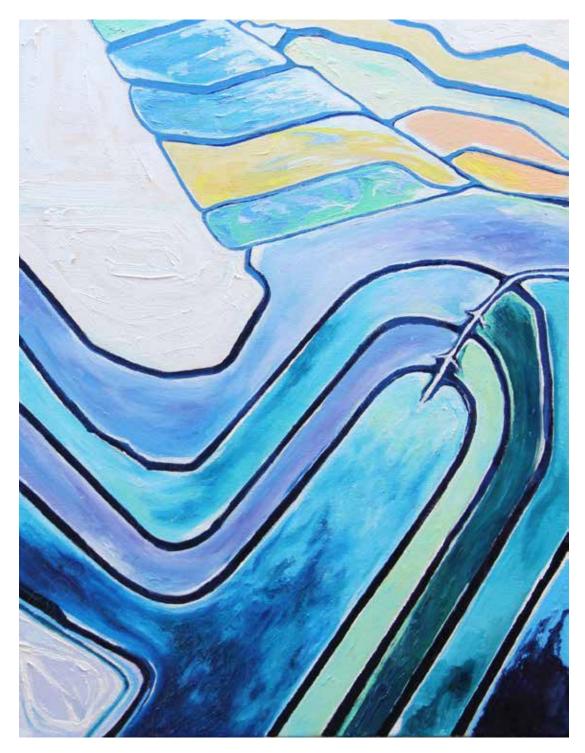

**The Cost** mixed media on board (wired & ready to hang) 24 x 16 inches

E People (on B street)
acrylic on board (in gold frame, wired & ready to hang)
16 x 12 inches

**Spiral Jetty** mixed media on board (in deep gallery frame, wired & ready to hang)  $24 \times 24$  inches