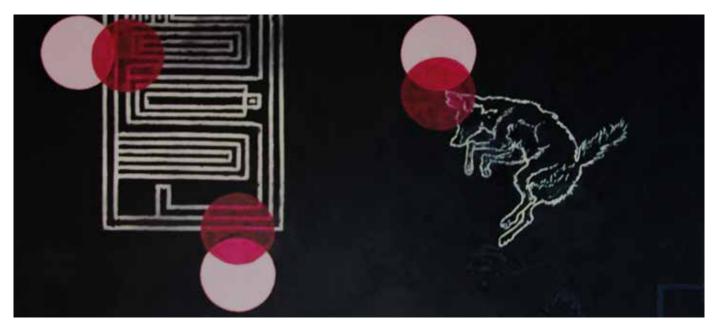

**Desertification,** 2018 mixed media on canvas (wired & ready to hang) 30x10 inches

**Coyote shatters the binary** mixed media on canvas (ready to hang) 18 x 40 inches

**Sentry** Acrylic and oil on board (wired & ready to hang)  $30 \times 24$  inches