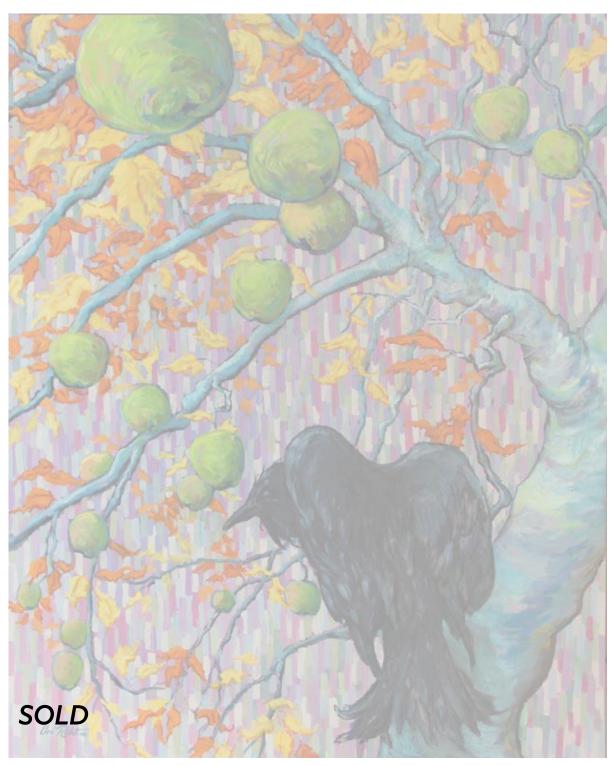

**The Cost** mixed media on board (wired & ready to hang) 24 x 16 inches

E People (on B street)
acrylic on board (in gold frame, wired & ready to hang)
16 x 12 inches

**Spiral Jetty** mixed media on board (in deep gallery frame, wired & ready to hang)  $24 \times 24$  inches