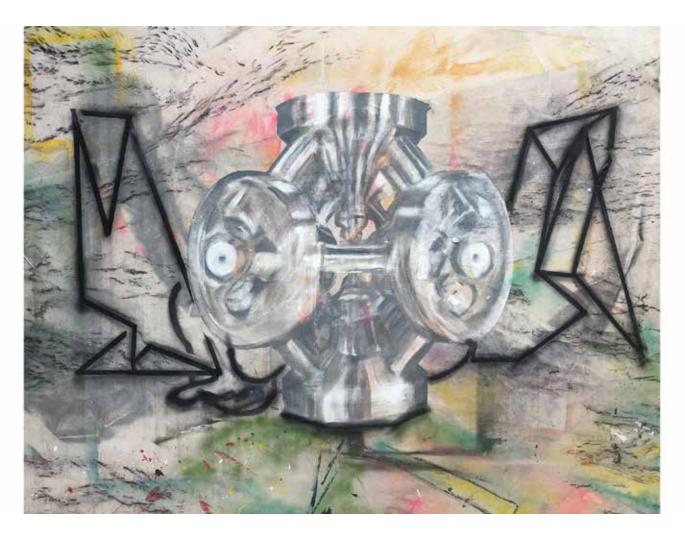

# Cori Redstone

<u>Available Works https://www.coriredstone.com/available-works-20222023-private</u> Winter 2022 - 2023

**Liftoff** mixed media on unstretched canvas 65x50 inches

**Sapphire Devotions**acrylic & oil on stretched canvas (wired & ready to hang)
24 x 18 inches
signed verso