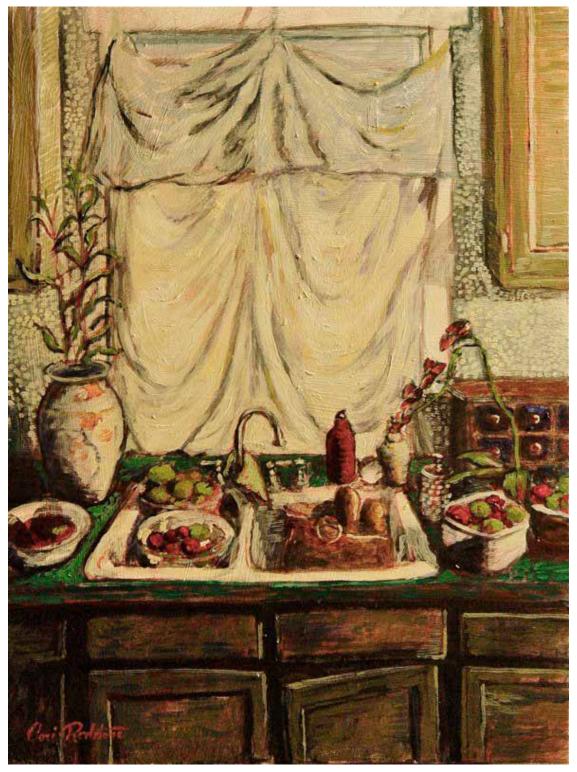

**The Cost** mixed media on board (wired & ready to hang) 24 x 16 inches

E People (on B street)
acrylic on board (in gold frame, wired & ready to hang)
16 x 12 inches

**Spiral Jetty** mixed media on board (in deep gallery frame, wired & ready to hang)  $24 \times 24$  inches