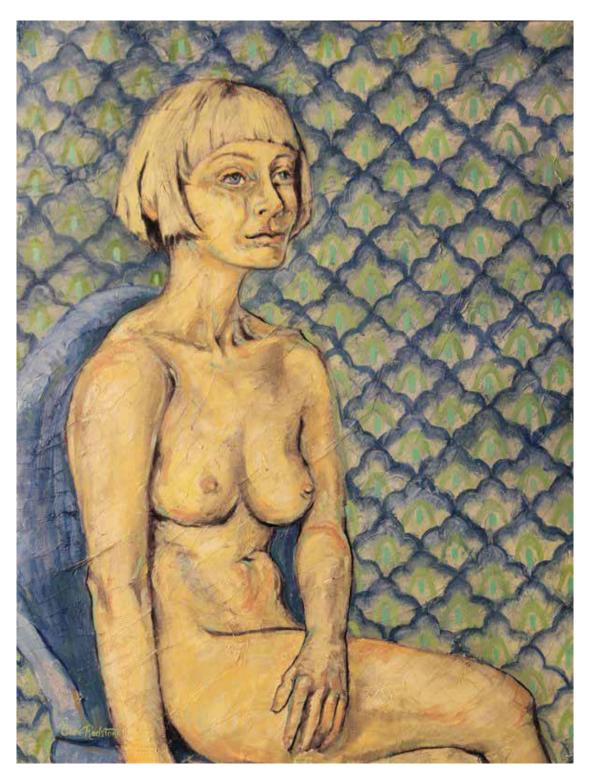

**Elanor II**Acrylic and oil on board (wired & ready to hang) 30 x 24 inches

**E Rigby** Acrylic and oil on board (framed maple gallery frame, wired & ready to hang)  $16 \times 20$  inches

**Yes Woman** (Laurel) mixed media on stretched raw linen (wired & ready to hang) 48 x 36 inches