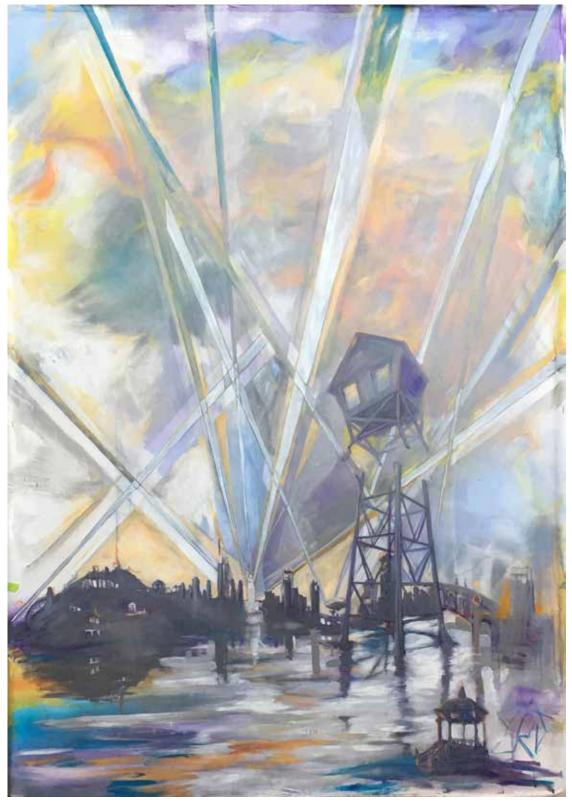

# Cori Redstone

<u>Available Works https://www.coriredstone.com/available-works-20222023-private</u> Winter 2022 - 2023

**Liftoff** mixed media on unstretched canvas 65x50 inches

**Sapphire Devotions**acrylic & oil on stretched canvas (wired & ready to hang)
24 x 18 inches
signed verso