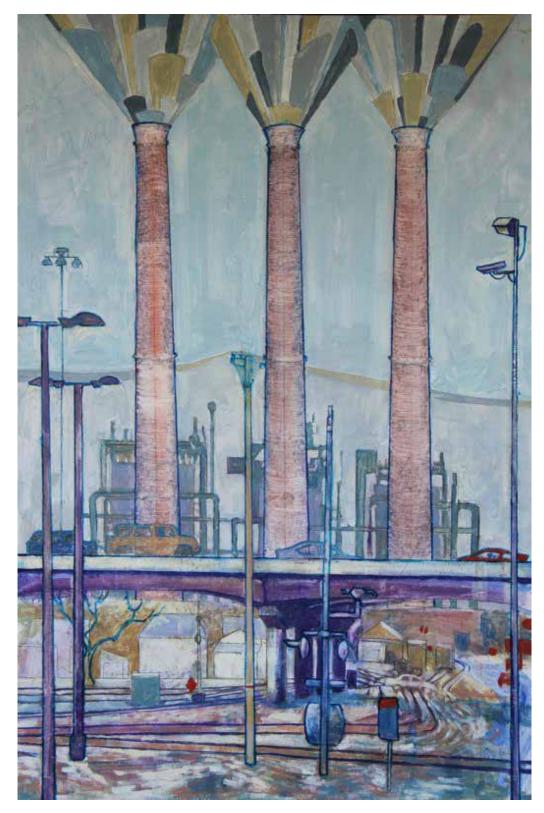

**The Cost** mixed media on board (wired & ready to hang) 24 x 16 inches

E People (on B street)
acrylic on board (in gold frame, wired & ready to hang)
16 x 12 inches

**Spiral Jetty** mixed media on board (in deep gallery frame, wired & ready to hang)  $24 \times 24$  inches